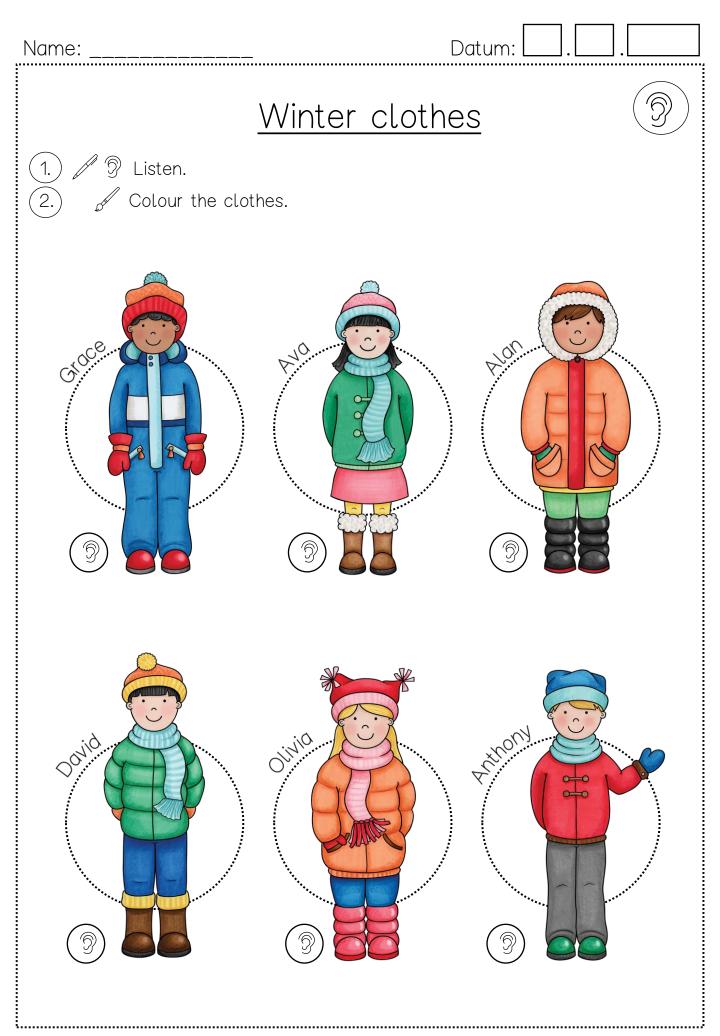

## Winter clothes

| Grace   | The snow suit is blue.<br>The winter boots and mittens are red.<br>The hat is red and orange. |
|---------|-----------------------------------------------------------------------------------------------|
| Ava     | The jacket is green.<br>The scarf is blue.<br>The thights are yellow.                         |
| Alan    | The jacket is orange.<br>The trousers are green.<br>The winter boots are black.               |
| David   | The jacket is green.<br>The hat is yellow and orange.<br>The trousers are blue.               |
| Olivia  | The scarf and the winter boots are pink.<br>The hat is red.<br>The trousers are blue.         |
| Anthony | The mittens are blue.<br>The winter boots are green.<br>The jacket is red.                    |